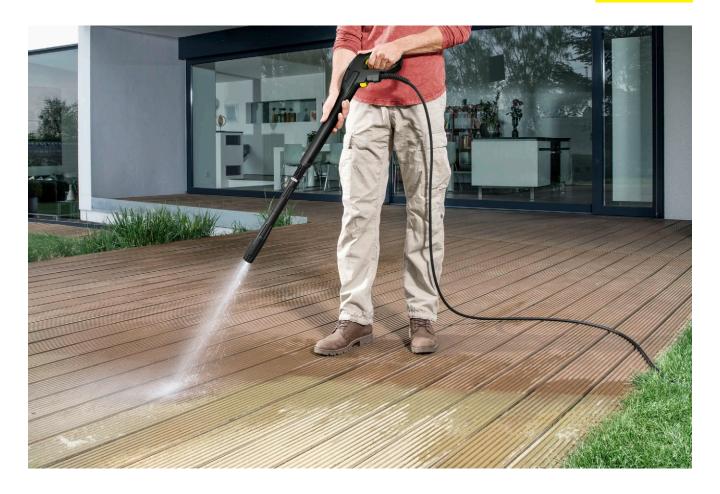

### HK 12 high pressure hose set+trigger gun

Upgrade set with 12 m high-pressure hose, high-pressure gun and Quick Connect adaptor for the K 2 toK 7 ranges. Suitable for all Kärcher pressure washers manufactured between 1992 and 2017 without a hose reel.

#### 3 High-pressure gun

For ergonomical working.