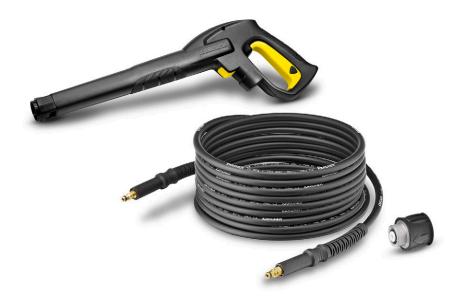

### HK 12 high pressure hose set+trigger gun

Upgrade set with 12 m high-pressure hose, high-pressure gun and Quick Connect adaptor for the K 2 toK 7 ranges. Suitable for all Kärcher pressure washers manufactured between 1992 and 2017 without a hose reel.

#### 1 Adapter

- Simple separation of the pressure hose from the spray gun and device.
- The high-pressure hose is easy to manoeuvre, clicking quickly in and out of the device and gun. This saves time and effort.

#### 3 High-pressure gun

For ergonomical working.

#### 2 High-pressure hose

■ With Quick Connect adapters for quick attachment.