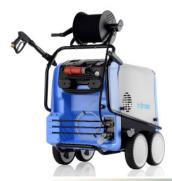

2,755 psi

20L/min

State of the art technology and first-class washing effect at high working pressure makes the new Kranzle Therm-RP series the ideal hot water unit in industries such as construction, agricultural and machinery. The Stainless-Steel Heating coil makes this the perfect solution for regular use in food processing plants or applications with harsh water. With high flow and high pressure this machine is the ultimate when it comes to pressure washing.