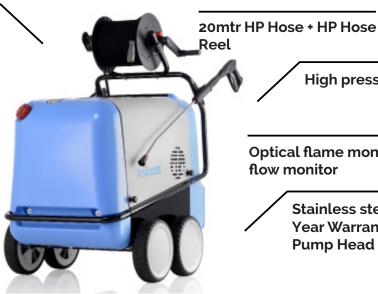

Lockable Handle + Removable covers

Digital thermostat + safety thermostat

> New In-line crankshaft pump

Total stop system + safety cut-out

Made

in

Germany

4 large rubber tyred wheels + park brake

High pressure detergent

Optical flame monitor + water flow monitor

> Stainless steel coil + 10 **Year Warranty on Brass Pump Head**