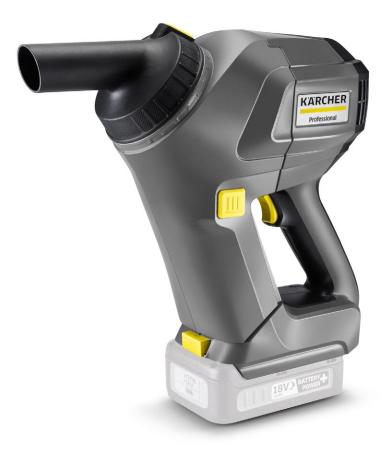

# HV 1/1 Bp Fs

Light, powerful, versatile and ideal for building service contractors: our battery-operated handheld vacuum cleaner HV 1/1 Bp Fs. Incl. a comprehensive accessory kit comprising upholstery, floor and crevice nozzle.

Strong cleaning performance on all surfaces.

### HV 1/1 Bp Fs

- Powerful 18 V Kärcher Battery Power+ battery
- Application-specific accessories for building cleaning service
- providers Energy-saving ecolefficiency mode

| Technical data         |    |                     |
|------------------------|----|---------------------|
| Order no.              |    | 1.394-262.0         |
| EAN code               |    | 4054278636399       |
| Container capacity     | I  | 0.9                 |
| Battery voltage        | V  | 18                  |
| Battery capacity       | Ah | 3                   |
| Battery type           |    | Lithium-ion battery |
| Weight                 | kg | 2                   |
| Dimensions (L × W × H) | mm | 306 × 115 × 284     |
|                        |    |                     |