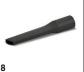

### KÄRCHER

|   | -11 |
|---|-----|
| 1 |     |

10

9

|                             |    |             | 1          |       |           |        |       |                                                                                                                                                                                                |   |
|-----------------------------|----|-------------|------------|-------|-----------|--------|-------|------------------------------------------------------------------------------------------------------------------------------------------------------------------------------------------------|---|
|                             |    |             |            |       |           |        |       |                                                                                                                                                                                                |   |
|                             |    |             |            |       |           |        |       |                                                                                                                                                                                                |   |
|                             |    |             |            |       |           |        |       |                                                                                                                                                                                                |   |
|                             |    | Order no.   | Quantity   | ID    | Length    | Width  | Price | Description                                                                                                                                                                                    |   |
| Floor nozzles               |    | or der no.  | quantity   |       | Lengen    | maan   |       |                                                                                                                                                                                                | L |
| Floor nozzle                | 1  | 2.889-220.0 | 1          | ID 35 | 220 mm    |        | 1     | High-quality floor nozzle compatible with our battery-pow-                                                                                                                                     |   |
|                             |    | 2.009-220.0 |            | 22 01 | 220 11111 |        |       | ered dry vacuum cleaner HV 1/1 Bp. For cleaning carpets<br>and hard surfaces. Width: 220 mm. Nominal width: DN 35.                                                                             |   |
| Floor nozzle DN35           | 2  | 2.889-309.0 |            | ID 35 |           | 280 mm |       | High-quality floor nozzle compatible with our battery-pow-<br>ered dry vacuum cleaner HV 1/1 Bp Fs. For cleaning carpets<br>and hard surfaces. Working width: 280 mm. Nominal width:<br>DN 35. |   |
| Upholstery nozzles          |    |             |            |       |           |        |       |                                                                                                                                                                                                |   |
| Upholstery nozzle DN 35     | 3  | 6.905-998.0 |            |       |           |        |       | Plastic upholstery nozzle in DN 35.                                                                                                                                                            |   |
| Suction brushes             |    |             |            |       |           |        |       |                                                                                                                                                                                                |   |
| Suction brush               | 4  | 2.889-221.0 | 1 piece(s) | ID 35 |           |        |       | Suction brush NW 35 with horsehair natural bristles.                                                                                                                                           |   |
| Suction tubes, plastic      |    |             |            |       |           |        |       |                                                                                                                                                                                                |   |
| Suction tube set            | 5  | 2.889-218.0 | 1 piece(s) | ID 35 | 505 mm    |        |       | Plastic suction tube set, NW 35, grey, 2 -part, each 0.5 me-<br>tres.                                                                                                                          |   |
| Exhaust air filter          |    |             |            |       |           |        |       |                                                                                                                                                                                                |   |
| Prefilter                   | 6  | 5.745-094.0 |            |       |           |        |       | Powerful prefilter for use in our battery-operated handheld vacuum cleaner HV 1/1 Bp. Reliably protects the cartridge filter against coarse dirt. Very simple cleaning.                        |   |
| Cartridge filter paper      |    |             | •          | -     |           |        |       |                                                                                                                                                                                                |   |
| Cartridge filter            | 7  | 6.414-034.0 |            |       |           |        |       | Cartridge filter made from paper and plastic. Perfect for our<br>battery-powered dry vacuum cleaner HV 1/1 Bp. Longlife<br>thanks to efficient prefilter, easy to clean and change.            |   |
| Crevice nozzles             |    |             |            |       |           |        |       |                                                                                                                                                                                                |   |
| Crevice nozzle              | 8  | 2.889-130.0 | 1 piece(s) | ID 35 | 210 mm    |        |       | Plastic crevice nozzle.                                                                                                                                                                        |   |
| Car nozzle                  | 9  | 6.906-385.0 | 1 piece(s) | ID 35 |           | 90 mm  |       | Angled, flat, plastic car suction nozzle with a working width of approx. 90 mm.                                                                                                                |   |
| Suction hoses (clip system) |    |             |            |       |           |        |       |                                                                                                                                                                                                |   |
| Suction hose                | 10 | 2.889-163.0 | 1 piece(s) | ID 35 | 2.5 m     |        |       | Electroconductive suction hose, NW 35. Length: 2.5 metres.                                                                                                                                     |   |
| Suction hoses complete      |    |             |            |       |           |        |       |                                                                                                                                                                                                |   |
| Stretchable suction hose    | 11 | 2.889-222.0 | 1 piece(s) | ID 35 | 0.5 m     |        |       | Flexible suction hose (NW 35) for our battery-powered<br>upright vacuum cleaner HV 1/1 Bp. Length: 0.5 metres.                                                                                 |   |
| Other                       |    |             | 1          | 1     | 1         |        |       |                                                                                                                                                                                                |   |
| Carrying strap              | 12 | 2.889-268.0 |            |       |           |        |       | Adjustable, ergonomic carrying strap for use with our bat-<br>tery-powered dry vacuum cleaner HV 1/1 Bp. Increases<br>comfort for the user and safety during transportation.                   |   |