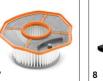

### Equipment

| <b>m</b> 2 × 0.5 / 35 / plastic                                                                                                                                                                                                                                                                                                                                                                                                                                                                                                                                                                                                                                                                                                                                                                                                                                                                                                                                                                                                                                                                                                                                                                                                                                                                                                                                                                                                                                                                                                                                                                                                                                                                                                                                                                                                                                                    |                 |
|------------------------------------------------------------------------------------------------------------------------------------------------------------------------------------------------------------------------------------------------------------------------------------------------------------------------------------------------------------------------------------------------------------------------------------------------------------------------------------------------------------------------------------------------------------------------------------------------------------------------------------------------------------------------------------------------------------------------------------------------------------------------------------------------------------------------------------------------------------------------------------------------------------------------------------------------------------------------------------------------------------------------------------------------------------------------------------------------------------------------------------------------------------------------------------------------------------------------------------------------------------------------------------------------------------------------------------------------------------------------------------------------------------------------------------------------------------------------------------------------------------------------------------------------------------------------------------------------------------------------------------------------------------------------------------------------------------------------------------------------------------------------------------------------------------------------------------------------------------------------------------|-----------------|
| fleece                                                                                                                                                                                                                                                                                                                                                                                                                                                                                                                                                                                                                                                                                                                                                                                                                                                                                                                                                                                                                                                                                                                                                                                                                                                                                                                                                                                                                                                                                                                                                                                                                                                                                                                                                                                                                                                                             |                 |
| 1                                                                                                                                                                                                                                                                                                                                                                                                                                                                                                                                                                                                                                                                                                                                                                                                                                                                                                                                                                                                                                                                                                                                                                                                                                                                                                                                                                                                                                                                                                                                                                                                                                                                                                                                                                                                                                                                                  |                 |
| I contraction of the second seco |                 |
| 1                                                                                                                                                                                                                                                                                                                                                                                                                                                                                                                                                                                                                                                                                                                                                                                                                                                                                                                                                                                                                                                                                                                                                                                                                                                                                                                                                                                                                                                                                                                                                                                                                                                                                                                                                                                                                                                                                  |                 |
| I                                                                                                                                                                                                                                                                                                                                                                                                                                                                                                                                                                                                                                                                                                                                                                                                                                                                                                                                                                                                                                                                                                                                                                                                                                                                                                                                                                                                                                                                                                                                                                                                                                                                                                                                                                                                                                                                                  |                 |
| I                                                                                                                                                                                                                                                                                                                                                                                                                                                                                                                                                                                                                                                                                                                                                                                                                                                                                                                                                                                                                                                                                                                                                                                                                                                                                                                                                                                                                                                                                                                                                                                                                                                                                                                                                                                                                                                                                  |                 |
| (s) /<br>(s)                                                                                                                                                                                                                                                                                                                                                                                                                                                                                                                                                                                                                                                                                                                                                                                                                                                                                                                                                                                                                                                                                                                                                                                                                                                                                                                                                                                                                                                                                                                                                                                                                                                                                                                                                                                                                                                                       | fleece<br>(s) 1 |

### KÄRCHER

|   | -11 |
|---|-----|
| 1 |     |

10

9

|                             |    |             | 1          |       |           |        |       |                                                                                                                                                                                                |   |
|-----------------------------|----|-------------|------------|-------|-----------|--------|-------|------------------------------------------------------------------------------------------------------------------------------------------------------------------------------------------------|---|
|                             |    |             |            |       |           |        |       |                                                                                                                                                                                                |   |
|                             |    |             |            |       |           |        |       |                                                                                                                                                                                                |   |
|                             |    |             |            |       |           |        |       |                                                                                                                                                                                                |   |
|                             |    | Order no.   | Quantity   | ID    | Length    | Width  | Price | Description                                                                                                                                                                                    |   |
| Floor nozzles               |    | or der no.  | quantity   |       | Lengen    | maan   |       |                                                                                                                                                                                                | L |
| Floor nozzle                | 1  | 2.889-220.0 | 1          | ID 35 | 220 mm    |        | 1     | High-quality floor nozzle compatible with our battery-pow-                                                                                                                                     |   |
|                             |    | 2.009-220.0 |            | 22 01 | 220 11111 |        |       | ered dry vacuum cleaner HV 1/1 Bp. For cleaning carpets<br>and hard surfaces. Width: 220 mm. Nominal width: DN 35.                                                                             |   |
| Floor nozzle DN35           | 2  | 2.889-309.0 |            | ID 35 |           | 280 mm |       | High-quality floor nozzle compatible with our battery-pow-<br>ered dry vacuum cleaner HV 1/1 Bp Fs. For cleaning carpets<br>and hard surfaces. Working width: 280 mm. Nominal width:<br>DN 35. |   |
| Upholstery nozzles          |    |             |            |       |           |        |       |                                                                                                                                                                                                |   |
| Upholstery nozzle DN 35     | 3  | 6.905-998.0 |            |       |           |        |       | Plastic upholstery nozzle in DN 35.                                                                                                                                                            |   |
| Suction brushes             |    |             |            |       |           |        |       |                                                                                                                                                                                                |   |
| Suction brush               | 4  | 2.889-221.0 | 1 piece(s) | ID 35 |           |        |       | Suction brush NW 35 with horsehair natural bristles.                                                                                                                                           |   |
| Suction tubes, plastic      |    |             |            |       |           |        |       |                                                                                                                                                                                                |   |
| Suction tube set            | 5  | 2.889-218.0 | 1 piece(s) | ID 35 | 505 mm    |        |       | Plastic suction tube set, NW 35, grey, 2 -part, each 0.5 me-<br>tres.                                                                                                                          |   |
| Exhaust air filter          |    |             |            |       |           |        |       |                                                                                                                                                                                                |   |
| Prefilter                   | 6  | 5.745-094.0 |            |       |           |        |       | Powerful prefilter for use in our battery-operated handheld vacuum cleaner HV 1/1 Bp. Reliably protects the cartridge filter against coarse dirt. Very simple cleaning.                        |   |
| Cartridge filter paper      |    |             | •          | -     |           |        |       |                                                                                                                                                                                                |   |
| Cartridge filter            | 7  | 6.414-034.0 |            |       |           |        |       | Cartridge filter made from paper and plastic. Perfect for our<br>battery-powered dry vacuum cleaner HV 1/1 Bp. Longlife<br>thanks to efficient prefilter, easy to clean and change.            |   |
| Crevice nozzles             |    |             |            |       |           |        |       |                                                                                                                                                                                                |   |
| Crevice nozzle              | 8  | 2.889-130.0 | 1 piece(s) | ID 35 | 210 mm    |        |       | Plastic crevice nozzle.                                                                                                                                                                        |   |
| Car nozzle                  | 9  | 6.906-385.0 | 1 piece(s) | ID 35 |           | 90 mm  |       | Angled, flat, plastic car suction nozzle with a working width of approx. 90 mm.                                                                                                                |   |
| Suction hoses (clip system) |    |             |            |       |           |        |       |                                                                                                                                                                                                |   |
| Suction hose                | 10 | 2.889-163.0 | 1 piece(s) | ID 35 | 2.5 m     |        |       | Electroconductive suction hose, NW 35. Length: 2.5 metres.                                                                                                                                     |   |
| Suction hoses complete      |    |             |            |       |           |        |       |                                                                                                                                                                                                |   |
| Stretchable suction hose    | 11 | 2.889-222.0 | 1 piece(s) | ID 35 | 0.5 m     |        |       | Flexible suction hose (NW 35) for our battery-powered<br>upright vacuum cleaner HV 1/1 Bp. Length: 0.5 metres.                                                                                 |   |
| Other                       |    |             | 1          | 1     | 1         |        |       |                                                                                                                                                                                                |   |
| Carrying strap              | 12 | 2.889-268.0 |            |       |           |        |       | Adjustable, ergonomic carrying strap for use with our bat-<br>tery-powered dry vacuum cleaner HV 1/1 Bp. Increases<br>comfort for the user and safety during transportation.                   |   |