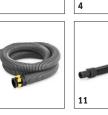

### KÄRCHER

|   | -11 |
|---|-----|
| 1 |     |

10

9

|                             |    |             | 1          |       |           |        |       |                                                                                                                                                                                                |   |
|-----------------------------|----|-------------|------------|-------|-----------|--------|-------|------------------------------------------------------------------------------------------------------------------------------------------------------------------------------------------------|---|
|                             |    |             |            |       |           |        |       |                                                                                                                                                                                                |   |
|                             |    |             |            |       |           |        |       |                                                                                                                                                                                                |   |
|                             |    |             |            |       |           |        |       |                                                                                                                                                                                                |   |
|                             |    | Order no.   | Quantity   | ID    | Length    | Width  | Price | Description                                                                                                                                                                                    |   |
| Floor nozzles               |    | or der no.  | quantity   |       | Lengen    | maan   |       |                                                                                                                                                                                                | L |
| Floor nozzle                | 1  | 2.889-220.0 | 1          | ID 35 | 220 mm    |        | 1     | High-quality floor nozzle compatible with our battery-pow-                                                                                                                                     |   |
|                             |    | 2.009-220.0 |            | 22 01 | 220 11111 |        |       | ered dry vacuum cleaner HV 1/1 Bp. For cleaning carpets<br>and hard surfaces. Width: 220 mm. Nominal width: DN 35.                                                                             |   |
| Floor nozzle DN35           | 2  | 2.889-309.0 |            | ID 35 |           | 280 mm |       | High-quality floor nozzle compatible with our battery-pow-<br>ered dry vacuum cleaner HV 1/1 Bp Fs. For cleaning carpets<br>and hard surfaces. Working width: 280 mm. Nominal width:<br>DN 35. |   |
| Upholstery nozzles          |    |             |            |       |           |        |       |                                                                                                                                                                                                |   |
| Upholstery nozzle DN 35     | 3  | 6.905-998.0 |            |       |           |        |       | Plastic upholstery nozzle in DN 35.                                                                                                                                                            |   |
| Suction brushes             |    |             |            |       |           |        |       |                                                                                                                                                                                                |   |
| Suction brush               | 4  | 2.889-221.0 | 1 piece(s) | ID 35 |           |        |       | Suction brush NW 35 with horsehair natural bristles.                                                                                                                                           |   |
| Suction tubes, plastic      |    |             |            |       |           |        |       |                                                                                                                                                                                                |   |
| Suction tube set            | 5  | 2.889-218.0 | 1 piece(s) | ID 35 | 505 mm    |        |       | Plastic suction tube set, NW 35, grey, 2 -part, each 0.5 me-<br>tres.                                                                                                                          |   |
| Exhaust air filter          |    |             |            |       |           |        |       |                                                                                                                                                                                                |   |
| Prefilter                   | 6  | 5.745-094.0 |            |       |           |        |       | Powerful prefilter for use in our battery-operated handheld vacuum cleaner HV 1/1 Bp. Reliably protects the cartridge filter against coarse dirt. Very simple cleaning.                        |   |
| Cartridge filter paper      |    |             | •          | -     |           |        |       |                                                                                                                                                                                                |   |
| Cartridge filter            | 7  | 6.414-034.0 |            |       |           |        |       | Cartridge filter made from paper and plastic. Perfect for our<br>battery-powered dry vacuum cleaner HV 1/1 Bp. Longlife<br>thanks to efficient prefilter, easy to clean and change.            |   |
| Crevice nozzles             |    |             |            |       |           |        |       |                                                                                                                                                                                                |   |
| Crevice nozzle              | 8  | 2.889-130.0 | 1 piece(s) | ID 35 | 210 mm    |        |       | Plastic crevice nozzle.                                                                                                                                                                        |   |
| Car nozzle                  | 9  | 6.906-385.0 | 1 piece(s) | ID 35 |           | 90 mm  |       | Angled, flat, plastic car suction nozzle with a working width of approx. 90 mm.                                                                                                                |   |
| Suction hoses (clip system) |    |             |            |       |           |        |       |                                                                                                                                                                                                |   |
| Suction hose                | 10 | 2.889-163.0 | 1 piece(s) | ID 35 | 2.5 m     |        |       | Electroconductive suction hose, NW 35. Length: 2.5 metres.                                                                                                                                     |   |
| Suction hoses complete      |    |             |            |       |           |        |       |                                                                                                                                                                                                |   |
| Stretchable suction hose    | 11 | 2.889-222.0 | 1 piece(s) | ID 35 | 0.5 m     |        |       | Flexible suction hose (NW 35) for our battery-powered<br>upright vacuum cleaner HV 1/1 Bp. Length: 0.5 metres.                                                                                 |   |
| Other                       |    |             | 1          | 1     | 1         |        |       |                                                                                                                                                                                                |   |
| Carrying strap              | 12 | 2.889-268.0 |            |       |           |        |       | Adjustable, ergonomic carrying strap for use with our bat-<br>tery-powered dry vacuum cleaner HV 1/1 Bp. Increases<br>comfort for the user and safety during transportation.                   |   |