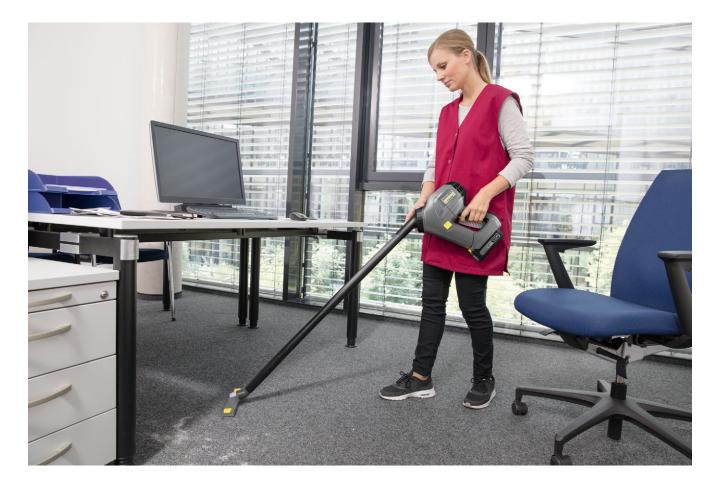

# HV 1/1 Bp Fs

Light, powerful, versatile and ideal for building service contractors: our battery-operated handheld vacuum cleaner HV 1/1 Bp Fs. Incl. a comprehensive accessory kit comprising upholstery, floor and crevice nozzle.

Strong cleaning performance on all surfaces.

### 2 Compact, lightweight and flexible to use

Permits working in all directions (360° application).