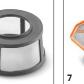

### Equipment

| <b>m</b> 2 × 0.5 / 35 / plastic                                                                                                                                                                                                                                                                                                                                                                                                                                                                                                                                                                                                                                                                                                                                                                                                                                                                                                                                                                                                                                                                                                                                                                                                                                                                                                                                                                                                                                                                                                                                                                                                                                                                                                                                                                                                                                                    |                 |
|------------------------------------------------------------------------------------------------------------------------------------------------------------------------------------------------------------------------------------------------------------------------------------------------------------------------------------------------------------------------------------------------------------------------------------------------------------------------------------------------------------------------------------------------------------------------------------------------------------------------------------------------------------------------------------------------------------------------------------------------------------------------------------------------------------------------------------------------------------------------------------------------------------------------------------------------------------------------------------------------------------------------------------------------------------------------------------------------------------------------------------------------------------------------------------------------------------------------------------------------------------------------------------------------------------------------------------------------------------------------------------------------------------------------------------------------------------------------------------------------------------------------------------------------------------------------------------------------------------------------------------------------------------------------------------------------------------------------------------------------------------------------------------------------------------------------------------------------------------------------------------|-----------------|
| fleece                                                                                                                                                                                                                                                                                                                                                                                                                                                                                                                                                                                                                                                                                                                                                                                                                                                                                                                                                                                                                                                                                                                                                                                                                                                                                                                                                                                                                                                                                                                                                                                                                                                                                                                                                                                                                                                                             |                 |
| 1                                                                                                                                                                                                                                                                                                                                                                                                                                                                                                                                                                                                                                                                                                                                                                                                                                                                                                                                                                                                                                                                                                                                                                                                                                                                                                                                                                                                                                                                                                                                                                                                                                                                                                                                                                                                                                                                                  |                 |
| I contraction of the second seco |                 |
| 1                                                                                                                                                                                                                                                                                                                                                                                                                                                                                                                                                                                                                                                                                                                                                                                                                                                                                                                                                                                                                                                                                                                                                                                                                                                                                                                                                                                                                                                                                                                                                                                                                                                                                                                                                                                                                                                                                  |                 |
| I                                                                                                                                                                                                                                                                                                                                                                                                                                                                                                                                                                                                                                                                                                                                                                                                                                                                                                                                                                                                                                                                                                                                                                                                                                                                                                                                                                                                                                                                                                                                                                                                                                                                                                                                                                                                                                                                                  |                 |
| I                                                                                                                                                                                                                                                                                                                                                                                                                                                                                                                                                                                                                                                                                                                                                                                                                                                                                                                                                                                                                                                                                                                                                                                                                                                                                                                                                                                                                                                                                                                                                                                                                                                                                                                                                                                                                                                                                  |                 |
| (s) /<br>(s)                                                                                                                                                                                                                                                                                                                                                                                                                                                                                                                                                                                                                                                                                                                                                                                                                                                                                                                                                                                                                                                                                                                                                                                                                                                                                                                                                                                                                                                                                                                                                                                                                                                                                                                                                                                                                                                                       | fleece<br>(s) 1 |

### KÄRCHER

|   | -11 |
|---|-----|
| 1 |     |

10

9

|                             |    |             | 1          |       |           |        |       |                                                                                                                                                                                                |   |
|-----------------------------|----|-------------|------------|-------|-----------|--------|-------|------------------------------------------------------------------------------------------------------------------------------------------------------------------------------------------------|---|
|                             |    |             |            |       |           |        |       |                                                                                                                                                                                                |   |
|                             |    |             |            |       |           |        |       |                                                                                                                                                                                                |   |
|                             |    |             |            |       |           |        |       |                                                                                                                                                                                                |   |
|                             |    | Order no.   | Quantity   | ID    | Length    | Width  | Price | Description                                                                                                                                                                                    |   |
| Floor nozzles               |    | or der no.  | quantity   |       | Lengen    | maan   |       |                                                                                                                                                                                                | L |
| Floor nozzle                | 1  | 2.889-220.0 | 1          | ID 35 | 220 mm    |        | 1     | High-quality floor nozzle compatible with our battery-pow-                                                                                                                                     |   |
|                             |    | 2.009-220.0 |            | 22 01 | 220 11111 |        |       | ered dry vacuum cleaner HV 1/1 Bp. For cleaning carpets<br>and hard surfaces. Width: 220 mm. Nominal width: DN 35.                                                                             |   |
| Floor nozzle DN35           | 2  | 2.889-309.0 |            | ID 35 |           | 280 mm |       | High-quality floor nozzle compatible with our battery-pow-<br>ered dry vacuum cleaner HV 1/1 Bp Fs. For cleaning carpets<br>and hard surfaces. Working width: 280 mm. Nominal width:<br>DN 35. |   |
| Upholstery nozzles          |    |             |            |       |           |        |       |                                                                                                                                                                                                |   |
| Upholstery nozzle DN 35     | 3  | 6.905-998.0 |            |       |           |        |       | Plastic upholstery nozzle in DN 35.                                                                                                                                                            |   |
| Suction brushes             |    |             |            |       |           |        |       |                                                                                                                                                                                                |   |
| Suction brush               | 4  | 2.889-221.0 | 1 piece(s) | ID 35 |           |        |       | Suction brush NW 35 with horsehair natural bristles.                                                                                                                                           |   |
| Suction tubes, plastic      |    |             |            |       |           |        |       |                                                                                                                                                                                                |   |
| Suction tube set            | 5  | 2.889-218.0 | 1 piece(s) | ID 35 | 505 mm    |        |       | Plastic suction tube set, NW 35, grey, 2 -part, each 0.5 me-<br>tres.                                                                                                                          |   |
| Exhaust air filter          |    |             |            |       |           |        |       |                                                                                                                                                                                                |   |
| Prefilter                   | 6  | 5.745-094.0 |            |       |           |        |       | Powerful prefilter for use in our battery-operated handheld vacuum cleaner HV 1/1 Bp. Reliably protects the cartridge filter against coarse dirt. Very simple cleaning.                        |   |
| Cartridge filter paper      |    |             | •          | -     |           |        |       |                                                                                                                                                                                                |   |
| Cartridge filter            | 7  | 6.414-034.0 |            |       |           |        |       | Cartridge filter made from paper and plastic. Perfect for our<br>battery-powered dry vacuum cleaner HV 1/1 Bp. Longlife<br>thanks to efficient prefilter, easy to clean and change.            |   |
| Crevice nozzles             |    |             |            |       |           |        |       |                                                                                                                                                                                                |   |
| Crevice nozzle              | 8  | 2.889-130.0 | 1 piece(s) | ID 35 | 210 mm    |        |       | Plastic crevice nozzle.                                                                                                                                                                        |   |
| Car nozzle                  | 9  | 6.906-385.0 | 1 piece(s) | ID 35 |           | 90 mm  |       | Angled, flat, plastic car suction nozzle with a working width of approx. 90 mm.                                                                                                                |   |
| Suction hoses (clip system) |    |             |            |       |           |        |       |                                                                                                                                                                                                |   |
| Suction hose                | 10 | 2.889-163.0 | 1 piece(s) | ID 35 | 2.5 m     |        |       | Electroconductive suction hose, NW 35. Length: 2.5 metres.                                                                                                                                     |   |
| Suction hoses complete      |    |             |            |       |           |        |       |                                                                                                                                                                                                |   |
| Stretchable suction hose    | 11 | 2.889-222.0 | 1 piece(s) | ID 35 | 0.5 m     |        |       | Flexible suction hose (NW 35) for our battery-powered<br>upright vacuum cleaner HV 1/1 Bp. Length: 0.5 metres.                                                                                 |   |
| Other                       |    |             | 1          | 1     | 1         |        |       |                                                                                                                                                                                                |   |
| Carrying strap              | 12 | 2.889-268.0 |            |       |           |        |       | Adjustable, ergonomic carrying strap for use with our bat-<br>tery-powered dry vacuum cleaner HV 1/1 Bp. Increases<br>comfort for the user and safety during transportation.                   |   |