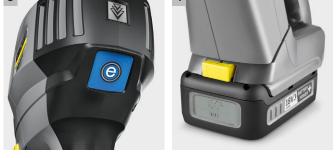

### 3 With our efficient eco!efficiency mode

- Saves energy and extends the runtime of the battery.
- Reduces operating noise.

#### 4 With convenient Real Time Technology

For indicating the remaining running time directly on the Kärcher Battery Power+ battery in real time.