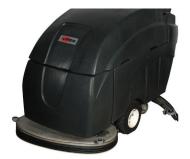

## www.vipercleaning.com / hello@vipercleaning.com

The Viper FANG32T is the optimal solution for scrubbing and drying large congested areas where a ride on scrubber dryer can't go. The wide cleaning path along with the big tank capacity ensures a high level of work autonomy required in large areas and dirty environments.

The machine is easy to use with variable scrub pressure you can quickly adjust to your specific cleaning needs. For challenging areas just add more scrub pressure and cleaning solution. Furthermore, the machine has a transaxle drive system with variable speed drive.

- Rugged and durable machine
- High maneuverability thanks to foam filled wheels and traction system
- · Adjustable scrub pressure
- Large tank capacity and cleaning path allows high level of work autonomy