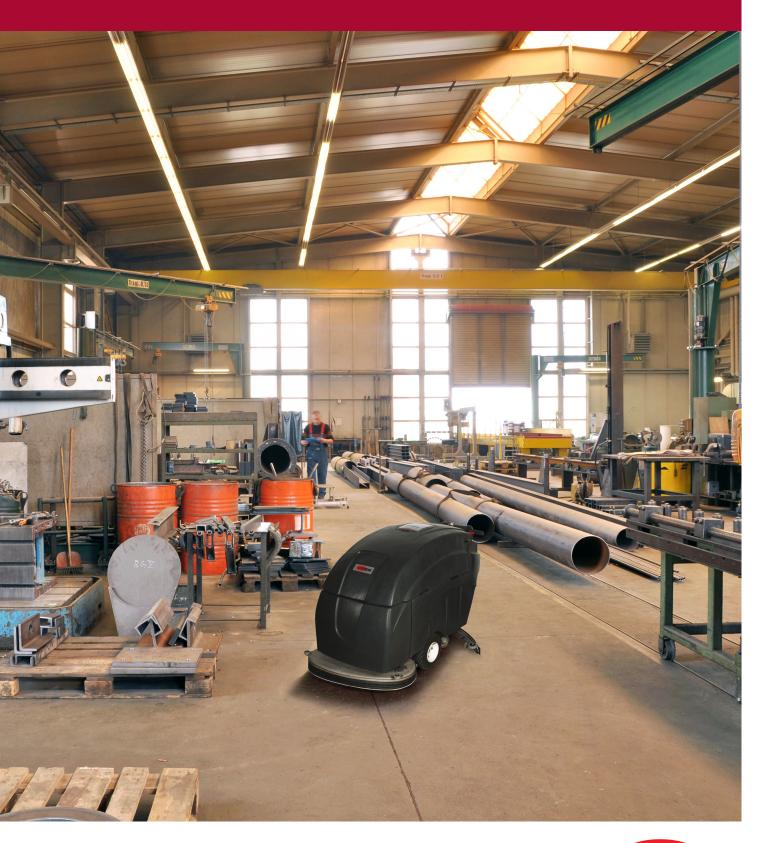

# High capacity cleaning - tough and durable scrubber dryer

## www.vipercleaning.com / hello@vipercleaning.com

The Viper FANG32T is the optimal solution for scrubbing and drying large congested areas where a ride on scrubber dryer can't go. The wide cleaning path along with the big tank capacity ensures a high level of work autonomy required in large areas and dirty environments.

- Rugged and durable machine
- High maneuverability thanks to foam filled wheels and traction system
- · Adjustable scrub pressure
- Large tank capacity and cleaning path allows high level of work autonomy