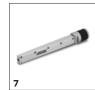

# **EQUIPMENT FOR IB 7/40 ADVANCED** 1.574-002.0

|                                 |    | Order No.   | Description                                                                                                                                                                                                                                                                                                                                                                                                                        |   |
|---------------------------------|----|-------------|------------------------------------------------------------------------------------------------------------------------------------------------------------------------------------------------------------------------------------------------------------------------------------------------------------------------------------------------------------------------------------------------------------------------------------|---|
| MIDDLE CLASS                    |    | Oraci No.   | DESCRIPTION .                                                                                                                                                                                                                                                                                                                                                                                                                      | _ |
| Blast gun and blast hose        |    |             |                                                                                                                                                                                                                                                                                                                                                                                                                                    | _ |
| Spray hose, 1/2"                | 1  | 4.013-042.0 | 5 m spray hose with electric control cable and quick-action couplings, non-marking outer layer, silicone-free (1/2" diameter).                                                                                                                                                                                                                                                                                                     | I |
| Jet gun, XS, Adv                | 2  | 4.775-785.0 | Ergonomic & lightweight blasting gun with safety device against accidental use. Because of its compact design the blasting gun is very lightweight and handy. The advanced blasting gun has an integrated remote control to adjust the blasting pressure and the dry ice output directly on the blasting gun. Furthermore there is a button to choose between "air & ice" or "only air".                                           |   |
| Jet gun, XS, classic            | 3  | 4.775-794.0 | Ergonomic & lightweight blasting gun with safety device against accidental use. Because of its compact design the blasting gun is very lightweight and handy.                                                                                                                                                                                                                                                                      |   |
| Low pressure - blasting nozzles | •  |             |                                                                                                                                                                                                                                                                                                                                                                                                                                    |   |
| Flat jet nozzle, long           | 4  | 4.574-038.0 | Highest efficiency and a low noise level are the result of our optimized nozzle design. Great cleaning results and high area performance.                                                                                                                                                                                                                                                                                          | ı |
| Flat jet nozzle, short          | 5  | 4.574-040.0 | Highest efficiency and a low noise level are the result of our optimized nozzle design. Very short nozzle to blast in narrow areas.                                                                                                                                                                                                                                                                                                | [ |
| Round jet nozzle, short         | 6  | 4.574-039.0 |                                                                                                                                                                                                                                                                                                                                                                                                                                    | [ |
| Round jet nozzle, long          | 7  | 4.574-037.0 | Highest efficiency and a low noise level are the result of our optimized nozzle design. Very aggressive for stubborn contaminations.                                                                                                                                                                                                                                                                                               | [ |
| Angled flat jet nozzle, 90°     | 8  | 4.574-042.0 | Angled nozzle redirect the jet. Ideal to clean injection moulds.                                                                                                                                                                                                                                                                                                                                                                   |   |
| Angled round jet nozzle, 90°    | 9  | 4.574-041.0 |                                                                                                                                                                                                                                                                                                                                                                                                                                    | [ |
| Mini angled nozzle, 60°         | 10 | 4.574-044.0 | Mini angled nozzle for narrow areas. Redirect the blasting jet $60^\circ$ . Overhanging: 57 mm, Length: 260 mm. The set consist of 4 parts: $1 \times \text{Cap nut } 1 \times \text{Extension}$ , $100 \text{ mm}$ (5.321-971.0) $1 \times \text{Angle}$ , $60^\circ$ (5.321-972.0) $1 \times \text{Nozzle}$ (5.321-977.0) There can be mounted as many extensions as needed. The angle and the nozzle can be ordered separately. | [ |
| Mini angled nozzle, 90°         | 11 | 4.574-043.0 | Mini angled nozzle for narrow areas. Redirect the blasting jet 90°. Overhanging: 63 mm, Length: 240 mm. The set consist of 4 parts: $1 \times \text{Cap nut } 1 \times \text{Extension}$ , $100 \text{ mm}$ (5.321-971.0) $1 \times \text{Angle}$ , $90^\circ$ (5.321-973.0) $1 \times \text{Nozzle}$ (5.321-977.0) There can be mounted as many extensions as needed. The angle and the nozzle can be ordered separately.         |   |
| Cavity nozzle                   | 12 | 4.574-045.0 | Diameter: 22 mm. Any number of extension pieces can be attached.                                                                                                                                                                                                                                                                                                                                                                   | [ |
| Extension, 100 mm               | 13 | 5.321-971.0 | 100 mm Extension for Mini angled nozzles (60°, 90°, 135°)                                                                                                                                                                                                                                                                                                                                                                          | [ |
| Angle, 90°                      | 14 | 5.321-973.0 | 90° angle for all Mini angled nozzles.                                                                                                                                                                                                                                                                                                                                                                                             | 1 |