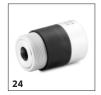

| [ |
| Angle, 90°                      | 14 | 5.321-973.0 | 90° angle for all Mini angled nozzles.                                                                                                                                                                                                                                                                                                                                                                                             | 1 |

 $<sup>\</sup>blacksquare$  Included in delivery.  $\qed$  Available accessories.



# **EQUIPMENT FOR IB 7/40 ADVANCED** 1.574-002.0





























|                                             |    | Order No.   | Description                                                                                                                                                                                                                                                                                                                             |            |
|---------------------------------------------|----|-------------|--------------------------------------------------------------------------------------------------------------------------------------------------------------------------------------------------------------------------------------------------------------------------------------------------------------------------