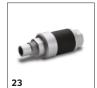

| [ |
| Angle, 90°                      | 14 | 5.321-973.0 | 90° angle for all Mini angled nozzles.                                                                                                                                                                                                                                                                                                                                                                                             | 1 |

 $<sup>\</sup>blacksquare$  Included in delivery.  $\qed$  Available accessories.



# **EQUIPMENT FOR IB 7/40 ADVANCED** 1.574-002.0





























|                                             |    | Order No.   | Description                                                                                                                                                                                                                                                                                                                             |            |
|---------------------------------------------|----|-------------|------------------------------------------------------------------------------------------------------------------------------------------------------------------------------------------------------------------------------------------------------------------------------------------------------------------------