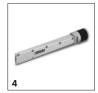

# **EQUIPMENT FOR IB 7/40 ADVANCED** 1.574-002.0

|                                 |    | Order No.   | Description                                                                                                                                                                                                                                                                                                                                                                                                                        |   |
|---------------------------------|----|-------------|------------------------------------------------------------------------------------------------------------------------------------------------------------------------------------------------------------------------------------------------------------------------------------------------------------------------------------------------------------------------------------------------------------------------------------|---|
| MIDDLE CLASS                    |    | Oraci No.   | DESCRIPTION .                                                                                                                                                                                                                                                                                                                                                                                                                      | _ |
| Blast gun and blast hose        |    |             |                                                                                                                                                                                                                                                                                                                                                                                                                                    | _ |
| Spray hose, 1/2"                | 1  | 4.013-042.0 | 5 m spray hose with electric control cable and quick-action couplings, non-marking outer layer, silicone-free (1/2" diameter).                                                                                                                                                                                                                                                                                                     | I |
| Jet gun, XS, Adv                | 2  | 4.775-785.0 | Ergonomic & lightweight blasting gun with safety device against accidental use. Because of its compact design the blasting gun is very lightweight and handy. The advanced blasting gun has an integrated remote control to adjust the blasting pressure and the dry ice output directly on the blasting gun. Furthermore there is a button to choose between "air & ice" or "only air".                                           |   |
| Jet gun, XS, classic            | 3  | 4.775-794.0 | Ergonomic & lightweight blasting gun with safety device against accidental use. Because of its compact design the blasting gun is very lightweight and handy.                                                                                                                                                                                                                                                                      |   |
| Low pressure - blasting nozzles | •  |             |                                                                                                                                                                                                                                                                                                                                                                                                                                    |   |
| Flat jet nozzle, long           | 4  | 4.574-038.0 | Highest efficiency and a low noise level are the result of our optimized nozzle design. Great cleaning results and high area performance.                                                                                                                                                                                                                                                                                          | ı |
| Flat jet nozzle, short          | 5  | 4.574-040.0 | Highest efficiency and a low noise level are the result of our optimized nozzle design. Very short nozzle to blast in narrow areas.                                                                                                                                                                                                                                                                                                | [ |
| Round jet nozzle, short         | 6  | 4.574-039.0 |                                                                                                                                                                                                                                                                                                                                                                                                                                    | [ |
| Round jet nozzle, long          | 7  | 4.574-037.0 | Highest efficiency and a low noise level are the result of our optimized nozzle design. Very aggressive for stubborn contaminations.                                                                                                                                                                                                                                                                                               | [ |
| Angled flat jet nozzle, 90°     | 8  | 4.574-042.0 | Angled nozzle redirect the jet. Ideal to clean injection moulds.                                                                                                                                                                                                                                                                                                                                                                   |   |
| Angled round jet nozzle, 90°    | 9  | 4.574-041.0 |                                                                                                                                                                                                                                                                                                                                                                                                                                    | [ |
| Mini angled nozzle, 60°         | 10 | 4.574-044.0 | Mini angled nozzle for narrow areas. Redirect the blasting jet $60^\circ$ . Overhanging: 57 mm, Length: 260 mm. The set consist of 4 parts: $1 \times \text{Cap nut } 1 \times \text{Extension}$ , $100 \text{ mm}$ (5.321-971.0) $1 \times \text{Angle}$ , $60^\circ$ (5.321-972.0) $1 \times \text{Nozzle}$ (5.321-977.0) There can be mounted as many extensions as needed. The angle and the nozzle can be ordered separately. | [ |
| Mini angled nozzle, 90°         | 11 | 4.574-043.0 | Mini angled nozzle for narrow areas. Redirect the blasting jet 90°. Overhanging: 63 mm, Length: 240 mm. The set consist of 4 parts: $1 \times \text{Cap nut } 1 \times \text{Extension}$ , $100 \text{ mm}$ (5.321-971.0) $1 \times \text{Angle}$ , $90^\circ$ (5.321-973.0) $1 \times \text{Nozzle}$ (5.321-977.0) There can be mounted as many extensions as needed. The angle and the nozzle can be ordered separately.         |   |
| Cavity nozzle                   | 12 | 4.574-045.0 | Diameter: 22 mm. Any number of extension pieces can be attached.                                                                                                                                                                                                                                                                                                                                                                   | [ |
| Extension, 100 mm               | 13 | 5.321-971.0 | 100 mm Extension for Mini angled nozzles (60°, 90°, 135°)                                                                                                                                                                                                                                                                                                                                                                          | [ |
| Angle, 90°                      | 14 | 5.321-973.0 | 90° angle for all Mini angled nozzles.                                                                                                                                                                                                                                                                                                                                                                                             | 1 |