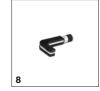

# **EQUIPMENT FOR IB 7/40 ADVANCED** 1.574-002.0

|                                 |    | Order No.   | Description                                                                                                                                                                                                                                                                                                                                                                                                                        |   |
|---------------------------------|----|-------------|------------------------------------------------------------------------------------------------------------------------------------------------------------------------------------------------------------------------------------------------------------------------------------------------------------------------------------------------------------------------------------------------------------------------------------|---|
| MIDDLE CLASS                    |    | Oraci No.   | DESCRIPTION .                                                                                                                                                                                                                                                                                                                                                                                                                      | _ |
| Blast gun and blast hose        |    |             |                                                                                                                                                                                                                                                                                                                                                                                                                                    | _ |
| Spray hose, 1/2"                | 1  | 4.013-042.0 | 5 m spray hose with electric control cable and quick-action couplings, non-marking outer layer, silicone-free (1/2" diameter).                                                                                                                                                                                                                                                                                                     | I |
| Jet gun, XS, Adv                | 2  | 4.775-785.0 | Ergonomic & lightweight blasting gun with safety device against accidental use. Because of its compact design the blasting gun is very lightweight and handy. The advanced blasting gun has an integrated remote control to adjust the blasting pressure and the dry ice output directly on the blasting gun. Furthermore there is a button to choose between "air & ice" or "only air".                                           |   |
| Jet gun, XS, classic            | 3  | 4.775-794.0 | Ergonomic & lightweight blasting gun with safety device against accidental use. Because of its compact design the blasting gun is very lightweight and handy.                                                                                                                                                                                                                                                                      |   |
| Low pressure - blasting nozzles | •  |             |                                                                                                                                                                                                                                                                                                                                                                                                                                    |   |
| Flat jet nozzle, long           | 4  | 4.574-038.0 | Highest efficiency and a low noise level are the result of our optimized nozzle design. Great cleaning results and high area performance.                                                                                                                                                                                                                                                                                          | ı |
| Flat jet nozzle, short          | 5  | 4.574-040.0 | Highest efficiency and a low noise level are the result of our optimized nozzle design. Very short nozzle to blast in narrow areas.                                                                                                                                                                                                                                                                                                | [ |
| Round jet nozzle, short         | 6  | 4.574-039.0 |                                                                                                                                                                                                                                                                                                                                                                                                                                    | [ |
| Round jet nozzle, long          | 7  | 4.574-037.0 | Highest efficiency and a low noise level are the result of our optimized nozzle design. Very aggressive for stubborn contaminations.                                                                                                                                                                                                                                                                                               | [ |
| Angled flat jet nozzle, 90°     | 8  | 4.574-042.0 | Angled nozzle redirect the jet. Ideal to clean injection moulds.                                                                                                                                                                                                                                                                                                                                                                   |   |
| Angled round jet nozzle, 90°    | 9  | 4.574-041.0 |                                                                                                                                                                                                                                                                                                                                                                                                                                    | [ |
| Mini angled nozzle, 60°         | 10 | 4.574-044.0 | Mini angled nozzle for narrow areas. Redirect the blasting jet $60^\circ$ . Overhanging: 57 mm, Length: 260 mm. The set consist of 4 parts: $1 \times \text{Cap nut } 1 \times \text{Extension}$ , $100 \text{ mm}$ (5.321-971.0) $1 \times \text{Angle}$ , $60^\circ$ (5.321-972.0) $1 \times \text{Nozzle}$ (5.321-977.0) There can be mounted as many extensions as needed. The angle and the nozzle can be ordered separately. | [ |
| Mini angled nozzle, 90°         | 11 | 4.574-043.0 | Mini angled nozzle for narrow areas. Redirect the blasting jet 90°. Overhanging: 63 mm, Length: 240 mm. The set consist of 4 parts: $1 \times \text{Cap nut } 1 \times \text{Extension}$ , $100 \text{ mm}$ (5.321-971.0) $1 \times \text{Angle}$ , $90^\circ$ (5.321-973.0) $1 \times \text{Nozzle}$ (5.321-977.0) There can be mounted as many extensions as needed. The angle and the nozzle can be ordered separately.         |   |
| Cavity nozzle                   | 12 | 4.574-045.0 | Diameter: 22 mm. Any number of extension pieces can be attached.                                                                                                                                                                                                                                                                                                                                                                   | [ |
| Extension, 100 mm               | 13 | 5.321-971.0 | 100 mm Extension for Mini angled nozzles (60°, 90°, 135°)                                                                                                                                                                                                                                                                                                                                                                          | [ |
| Angle, 90°                      | 14 | 5.321-973.0 | 90° angle for all Mini angled nozzles.                                                                                                                                                                                                                                                                                                                                                                                             | 1 |