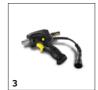

# **EQUIPMENT FOR IB 7/40 ADVANCED** 1.574-002.0

|                                 |    | Order No.   | Description                                                                                                                                                                                                                                                                                                                                                                                                                        |   |
|---------------------------------|----|-------------|------------------------------------------------------------------------------------------------------------------------------------------------------------------------------------------------------------------------------------------------------------------------------------------------------------------------------------------------------------------------------------------------------------------------------------|---|
| MIDDLE CLASS                    |    | Oraci No.   | DESCRIPTION .                                                                                                                                                                                                                                                                                                                                                                                                                      | _ |
| Blast gun and blast hose        |    |             |                                                                                                                                                                                                                                                                                                                                                                                                                                    | _ |
| Spray hose, 1/2"                | 1  | 4.013-042.0 | 5 m spray hose with electric control cable and quick-action couplings, non-marking outer layer, silicone-free (1/2" diameter).                                                                                                                                                                                                                                                                                                     | I |
| Jet gun, XS, Adv                | 2  | 4.775-785.0 | Ergonomic & lightweight blasting gun with safety device against accidental use. Because of its compact design the blasting gun is very lightweight and handy. The advanced blasting gun has an integrated remote control to adjust the blasting pressure and the dry ice output directly on the blasting gun. Furthermore there is a button to choose between "air & ice" or "only air".                                           |   |
| Jet gun, XS, classic            | 3  | 4.775-794.0 | Ergonomic & lightweight blasting gun with safety device against accidental use. Because of its compact design the blasting gun is very lightweight and handy.                                                                                                                                                                                                                                                                      |   |
| Low pressure - blasting nozzles | •  |             |                                                                                                                                                                                                                                                                                                                                                                                                                                    |   |
| Flat jet nozzle, long           | 4  | 4.574-038.0 | Highest efficiency and a low noise level are the result of our optimized nozzle design. Great cleaning results and high area performance.                                                                                                                                                                                                                                                                                          | ı |
| Flat jet nozzle, short          | 5  | 4.574-040.0 | Highest efficiency and a low noise level are the result of our optimized nozzle design. Very short nozzle to blast in narrow areas.                                                                                                                                                                                                                                                                                                | [ |
| Round jet nozzle, short         | 6  | 4.574-039.0 |                                                                                                                                                                                                                                                                                                                                                                                                                                    | [ |
| Round jet nozzle, long          | 7  | 4.574-037.0 | Highest efficiency and a low noise level are the result of our optimized nozzle design. Very aggressive for stubborn contaminations.                                                                                                                                                                                                                                                                                               | [ |
| Angled flat jet nozzle, 90°     | 8  | 4.574-042.0 | Angled nozzle redirect the jet. Ideal to clean injection moulds.                                                                                                                                                                                                                                                                                                                                                                   |   |
| Angled round jet nozzle, 90°    | 9  | 4.574-041.0 |                                                                                                                                                                                                                                                                                                                                                                                                                                    | [ |
| Mini angled nozzle, 60°         | 10 | 4.574-044.0 | Mini angled nozzle for narrow areas. Redirect the blasting jet $60^\circ$ . Overhanging: 57 mm, Length: 260 mm. The set consist of 4 parts: $1 \times \text{Cap nut } 1 \times \text{Extension}$ , $100 \text{ mm}$ (5.321-971.0) $1 \times \text{Angle}$ , $60^\circ$ (5.321-972.0) $1 \times \text{Nozzle}$ (5.321-977.0) There can be mounted as many extensions as needed. The angle and the nozzle can be ordered separately. | [ |
| Mini angled nozzle, 90°         | 11 | 4.574-043.0 | Mini angled nozzle for narrow areas. Redirect the blasting jet 90°. Overhanging: 63 mm, Length: 240 mm. The set consist of 4 parts: $1 \times \text{Cap nut } 1 \times \text{Extension}$ , $100 \text{ mm}$ (5.321-971.0) $1 \times \text{Angle}$ , $90^\circ$ (5.321-973.0) $1 \times \text{Nozzle}$ (5.321-977.0) There can be mounted as many extensions as needed. The angle and the nozzle can be ordered separately.         |   |
| Cavity nozzle                   | 12 | 4.574-045.0 | Diameter: 22 mm. Any number of extension pieces can be attached.                                                                                                                                                                                                                                                                                                                                                                   | [ |
| Extension, 100 mm               | 13 | 5.321-971.0 | 100 mm Extension for Mini angled nozzles (60°, 90°, 135°)                                                                                                                                                                                                                                                                                                                                                                          | [ |
| Angle, 90°                      | 14 | 5.321-973.0 | 90° angle for all Mini angled nozzles.                                                                                                                                                                                                                                                                                                                                                                                             | 1 |