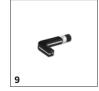

# **EQUIPMENT FOR IB 7/40 ADVANCED** 1.574-002.0

|                                 |    | Order No.   | Description                                                                                                                                                                                                                                                                                                                                                                                                                        |   |
|---------------------------------|----|-------------|------------------------------------------------------------------------------------------------------------------------------------------------------------------------------------------------------------------------------------------------------------------------------------------------------------------------------------------------------------------------------------------------------------------------------------|---|
| MIDDLE CLASS                    |    | Oraci No.   | DESCRIPTION .                                                                                                                                                                                                                                                                                                                                                                                                                      | _ |
| Blast gun and blast hose        |    |             |                                                                                                                                                                                                                                                                                                                                                                                                                                    | _ |
| Spray hose, 1/2"                | 1  | 4.013-042.0 | 5 m spray hose with electric control cable and quick-action couplings, non-marking outer layer, silicone-free (1/2" diameter).                                                                                                                                                                                                                                                                                                     | I |
| Jet gun, XS, Adv                | 2  | 4.775-785.0 | Ergonomic & lightweight blasting gun with safety device against accidental use. Because of its compact design the blasting gun is very lightweight and handy. The advanced blasting gun has an integrated remote control to adjust the blasting pressure and the dry ice output directly on the blasting gun. Furthermore there is a button to choose between "air & ice" or "only air".                                           |   |
| Jet gun, XS, classic            | 3  | 4.775-794.0 | Ergonomic & lightweight blasting gun with safety device against accidental use. Because of its compact design the blasting gun is very lightweight and handy.                                                                                                                                                                                                                                                                      |   |
| Low pressure - blasting nozzles | •  |             |                                                                                                                                                                                                                                                                                                                                                                                                                                    |   |
| Flat jet nozzle, long           | 4  | 4.574-038.0 | Highest efficiency and a low noise level are the result of our optimized nozzle design. Great cleaning results and high area performance.                                                                                                                                                                                                                                                                                          | ı |
| Flat jet nozzle, short          | 5  | 4.574-040.0 | Highest efficiency and a low noise level are the result of our optimized nozzle design. Very short nozzle to blast in narrow areas.                                                                                                                                                                                                                                                                                                | [ |
| Round jet nozzle, short         | 6  | 4.574-039.0 |                                                                                                                                                                                                                                                                                                                                                                                                                                    | [ |
| Round jet nozzle, long          | 7  | 4.574-037.0 | Highest efficiency and a low noise level are the result of our optimized nozzle design. Very aggressive for stubborn contaminations.                                                                                                                                                                                                                                                                                               | [ |
| Angled flat jet nozzle, 90°     | 8  | 4.574-042.0 | Angled nozzle redirect the jet. Ideal to clean injection moulds.                                                                                                                                                                                                                                                                                                                                                                   |   |
| Angled round jet nozzle, 90°    | 9  | 4.574-041.0 |                                                                                                                                                                                                                                                                                                                                                                                                                                    | [ |
| Mini angled nozzle, 60°         | 10 | 4.574-044.0 | Mini angled nozzle for narrow areas. Redirect the blasting jet $60^\circ$ . Overhanging: 57 mm, Length: 260 mm. The set consist of 4 parts: $1 \times \text{Cap nut } 1 \times \text{Extension}$ , $100 \text{ mm}$ (5.321-971.0) $1 \times \text{Angle}$ , $60^\circ$ (5.321-972.0) $1 \times \text{Nozzle}$ (5.321-977.0) There can be mounted as many extensions as needed. The angle and the nozzle can be ordered separately. | [ |
| Mini angled nozzle, 90°         | 11 | 4.574-043.0 | Mini angled nozzle for narrow areas. Redirect the blasting jet 90°. Overhanging: 63 mm, Length: 240 mm. The set consist of 4 parts: $1 \times \text{Cap nut } 1 \times \text{Extension}$ , $100 \text{ mm}$ (5.321-971.0) $1 \times \text{Angle}$ , $90^\circ$ (5.321-973.0) $1 \times \text{Nozzle}$ (5.321-977.0) There can be mounted as many extensions as needed. The angle and the nozzle can be ordered separately.         |   |
| Cavity nozzle                   | 12 | 4.574-045.0 | Diameter: 22 mm. Any number of extension pieces can be attached.                                                                                                                                                                                                                                                                                                                                                                   | [ |
| Extension, 100 mm               | 13 | 5.321-971.0 | 100 mm Extension for Mini angled nozzles (60°, 90°, 135°)                                                                                                                                                                                                                                                                                                                                                                          | [ |
| Angle, 90°                      | 14 | 5.321-973.0 | 90° angle for all Mini angled nozzles.                                                                                                                                                                                                                                                                                                                                                                                             | 1 |