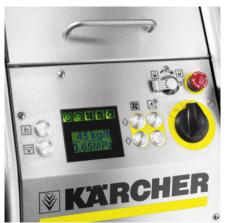

#### Clear display

 Clear indication of adjusted values; easy operation thanks to large buttons and electronic control.