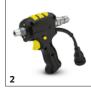

# **EQUIPMENT FOR IB 7/40 ADVANCED** 1.574-002.0

|                                 |    | Order No.   | Description                                                                                                                                                                                                                                                                                                                                                                                                                        |   |
|---------------------------------|----|-------------|------------------------------------------------------------------------------------------------------------------------------------------------------------------------------------------------------------------------------------------------------------------------------------------------------------------------------------------------------------------------------------------------------------------------------------|---|
| MIDDLE CLASS                    |    | Oraci No.   | DESCRIPTION .                                                                                                                                                                                                                                                                                                                                                                                                                      | _ |
| Blast gun and blast hose        |    |             |                                                                                                                                                                                                                                                                                                                                                                                                                                    | _ |
| Spray hose, 1/2"                | 1  | 4.013-042.0 | 5 m spray hose with electric control cable and quick-action couplings, non-marking outer layer, silicone-free (1/2" diameter).                                                                                                                                                                                                                                                                                                     | I |
| Jet gun, XS, Adv                | 2  | 4.775-785.0 | Ergonomic & lightweight blasting gun with safety device against accidental use. Because of its compact design the blasting gun is very lightweight and handy. The advanced blasting gun has an integrated remote control to adjust the blasting pressure and the dry ice output directly on the blasting gun. Furthermore there is a button to choose between "air & ice" or "only air".                                           |   |
| Jet gun, XS, classic            | 3  | 4.775-794.0 | Ergonomic & lightweight blasting gun with safety device against accidental use. Because of its compact design the blasting gun is very lightweight and handy.                                                                                                                                                                                                                                                                      |   |
| Low pressure - blasting nozzles | •  |             |                                                                                                                                                                                                                                                                                                                                                                                                                                    |   |
| Flat jet nozzle, long           | 4  | 4.574-038.0 | Highest efficiency and a low noise level are the result of our optimized nozzle design. Great cleaning results and high area performance.                                                                                                                                                                                                                                                                                          | ı |
| Flat jet nozzle, short          | 5  | 4.574-040.0 | Highest efficiency and a low noise level are the result of our optimized nozzle design. Very short nozzle to blast in narrow areas.                                                                                                                                                                                                                                                                                                | [ |
| Round jet nozzle, short         | 6  | 4.574-039.0 |                                                                                                                                                                                                                                                                                                                                                                                                                                    | [ |
| Round jet nozzle, long          | 7  | 4.574-037.0 | Highest efficiency and a low noise level are the result of our optimized nozzle design. Very aggressive for stubborn contaminations.                                                                                                                                                                                                                                                                                               | [ |
| Angled flat jet nozzle, 90°     | 8  | 4.574-042.0 | Angled nozzle redirect the jet. Ideal to clean injection moulds.                                                                                                                                                                                                                                                                                                                                                                   |   |
| Angled round jet nozzle, 90°    | 9  | 4.574-041.0 |                                                                                                                                                                                                                                                                                                                                                                                                                                    | [ |
| Mini angled nozzle, 60°         | 10 | 4.574-044.0 | Mini angled nozzle for narrow areas. Redirect the blasting jet $60^\circ$ . Overhanging: 57 mm, Length: 260 mm. The set consist of 4 parts: $1 \times \text{Cap nut } 1 \times \text{Extension}$ , $100 \text{ mm}$ (5.321-971.0) $1 \times \text{Angle}$ , $60^\circ$ (5.321-972.0) $1 \times \text{Nozzle}$ (5.321-977.0) There can be mounted as many extensions as needed. The angle and the nozzle can be ordered separately. | [ |
| Mini angled nozzle, 90°         | 11 | 4.574-043.0 | Mini angled nozzle for narrow areas. Redirect the blasting jet 90°. Overhanging: 63 mm, Length: 240 mm. The set consist of 4 parts: $1 \times \text{Cap nut } 1 \times \text{Extension}$ , $100 \text{ mm}$ (5.321-971.0) $1 \times \text{Angle}$ , $90^\circ$ (5.321-973.0) $1 \times \text{Nozzle}$ (5.321-977.0) There can be mounted as many extensions as needed. The angle and the nozzle can be ordered separately.         |   |
| Cavity nozzle                   | 12 | 4.574-045.0 | Diameter: 22 mm. Any number of extension pieces can be attached.                                                                                                                                                                                                                                                                                                                                                                   | [ |
| Extension, 100 mm               | 13 | 5.321-971.0 | 100 mm Extension for Mini angled nozzles (60°, 90°, 135°)                                                                                                                                                                                                                                                                                                                                                                          | [ |
| Angle, 90°                      | 14 | 5.321-973.0 | 90° angle for all Mini angled nozzles.                                                                                                                                                                                                                                                                                                                                                                                             | 1 |