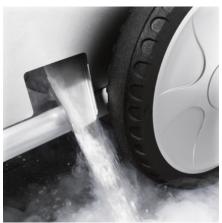

#### Automatic residual ice emptying

 Residual ice tank emptying at the push of button prevents the machine from freezing up on completion of work.

#### Integrated oil and water separators

■ The machine does not freeze.