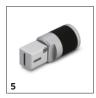

# **EQUIPMENT FOR IB 7/40 ADVANCED** 1.574-002.0

|                                 |    | Order No.   | Description                                                                                                                                                                                                                                                                                                                                                                                                                        |   |
|---------------------------------|----|-------------|------------------------------------------------------------------------------------------------------------------------------------------------------------------------------------------------------------------------------------------------------------------------------------------------------------------------------------------------------------------------------------------------------------------------------------|---|
| MIDDLE CLASS                    |    | Oraci No.   | DESCRIPTION .                                                                                                                                                                                                                                                                                                                                                                                                                      | _ |
| Blast gun and blast hose        |    |             |                                                                                                                                                                                                                                                                                                                                                                                                                                    | _ |
| Spray hose, 1/2"                | 1  | 4.013-042.0 | 5 m spray hose with electric control cable and quick-action couplings, non-marking outer layer, silicone-free (1/2" diameter).                                                                                                                                                                                                                                                                                                     | I |
| Jet gun, XS, Adv                | 2  | 4.775-785.0 | Ergonomic & lightweight blasting gun with safety device against accidental use. Because of its compact design the blasting gun is very lightweight and handy. The advanced blasting gun has an integrated remote control to adjust the blasting pressure and the dry ice output directly on the blasting gun. Furthermore there is a button to choose between "air & ice" or "only air".                                           |   |
| Jet gun, XS, classic            | 3  | 4.775-794.0 | Ergonomic & lightweight blasting gun with safety device against accidental use. Because of its compact design the blasting gun is very lightweight and handy.                                                                                                                                                                                                                                                                      |   |
| Low pressure - blasting nozzles | •  |             |                                                                                                                                                                                                                                                                                                                                                                                                                                    |   |
| Flat jet nozzle, long           | 4  | 4.574-038.0 | Highest efficiency and a low noise level are the result of our optimized nozzle design. Great cleaning results and high area performance.                                                                                                                                                                                                                                                                                          | ı |
| Flat jet nozzle, short          | 5  | 4.574-040.0 | Highest efficiency and a low noise level are the result of our optimized nozzle design. Very short nozzle to blast in narrow areas.                                                                                                                                                                                                                                                                                                | [ |
| Round jet nozzle, short         | 6  | 4.574-039.0 |                                                                                                                                                                                                                                                                                                                                                                                                                                    | [ |
| Round jet nozzle, long          | 7  | 4.574-037.0 | Highest efficiency and a low noise level are the result of our optimized nozzle design. Very aggressive for stubborn contaminations.                                                                                                                                                                                                                                                                                               | [ |
| Angled flat jet nozzle, 90°     | 8  | 4.574-042.0 | Angled nozzle redirect the jet. Ideal to clean injection moulds.                                                                                                                                                                                                                                                                                                                                                                   |   |
| Angled round jet nozzle, 90°    | 9  | 4.574-041.0 |                                                                                                                                                                                                                                                                                                                                                                                                                                    | [ |
| Mini angled nozzle, 60°         | 10 | 4.574-044.0 | Mini angled nozzle for narrow areas. Redirect the blasting jet $60^\circ$ . Overhanging: 57 mm, Length: 260 mm. The set consist of 4 parts: $1 \times \text{Cap nut } 1 \times \text{Extension}$ , $100 \text{ mm}$ (5.321-971.0) $1 \times \text{Angle}$ , $60^\circ$ (5.321-972.0) $1 \times \text{Nozzle}$ (5.321-977.0) There can be mounted as many extensions as needed. The angle and the nozzle can be ordered separately. | [ |
| Mini angled nozzle, 90°         | 11 | 4.574-043.0 | Mini angled nozzle for narrow areas. Redirect the blasting jet 90°. Overhanging: 63 mm, Length: 240 mm. The set consist of 4 parts: $1 \times \text{Cap nut } 1 \times \text{Extension}$ , $100 \text{ mm}$ (5.321-971.0) $1 \times \text{Angle}$ , $90^\circ$ (5.321-973.0) $1 \times \text{Nozzle}$ (5.321-977.0) There can be mounted as many extensions as needed. The angle and the nozzle can be ordered separately.         |   |
| Cavity nozzle                   | 12 | 4.574-045.0 | Diameter: 22 mm. Any number of extension pieces can be attached.                                                                                                                                                                                                                                                                                                                                                                   | [ |
| Extension, 100 mm               | 13 | 5.321-971.0 | 100 mm Extension for Mini angled nozzles (60°, 90°, 135°)                                                                                                                                                                                                                                                                                                                                                                          | [ |
| Angle, 90°                      | 14 | 5.321-973.0 | 90° angle for all Mini angled nozzles.                                                                                                                                                                                                                                                                                                                                                                                             | 1 |