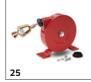

| [ |
| Angle, 90°                      | 14 | 5.321-973.0 | 90° angle for all Mini angled nozzles.                                                                                                                                                                                                                                                                                                                                                                                             | 1 |

 $<sup>\</sup>blacksquare$  Included in delivery.  $\qed$  Available accessories.



# **EQUIPMENT FOR IB 7/40 ADVANCED** 1.574-002.0





























|                                             |    | Order No.   | Description                                                                                                                                                                                                                                                                                                                             |            |
|---------------------------------------------|----|-------------|----------------------------------------------------------------------------------------------------------------------------------------------------------------------------------------------------------------------------------------------------------------------------------------------------------------------------