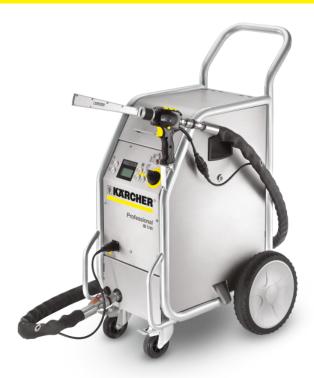

### **KARCHER**

### **IB 7/40 ADVANCED**

Pressurised Ice blasting system

#### Order No.

1.574-002.0

- Controlled with a gun
- Oil and water separator
- For domestic compressed air networks

| Technical data             |                               |                          |
|----------------------------|-------------------------------|--------------------------|
| EAN code                   |                               | 4039784294035            |
| Power rating               | Kilowatt                      | 0.6                      |
| Housing / frame            |                               | Stainless steel (1.4301) |
| Air pressure               | Bar / Mega<br>pascal          | 2 - 10 / 0.2 - 1         |
| Air quality                |                               | Dry & oil-free           |
| Air flow                   | Cubic<br>metres per<br>minute | 0.5 - 3.5                |
| Sound pressure level       | Decibel                       | 99                       |
| Dry ice capacity           | Kilogram                      | 15                       |
| Dry ice pellets (diameter) | Millimetre                    | 3                        |
| Dry ice consumption        | Kilograms<br>per hour         | 15 - 50                  |
| Number of phases           | Phases                        | 1                        |
| Frequency                  | Hertz                         | 50 - 60                  |
| Voltage                    | Volt                          | 220 - 240                |
| Weight without accessories | Kilogram                      | 78                       |
| Weight (with accessories)  | Kilogram                      | 81.6                     |
| Dimensions (L × W × H)     | Millimetre                    | 768 × 510 × 1096         |

This device requires instruction.

| Equipment                                                      |      |   |
|----------------------------------------------------------------|------|---|
| Equipment                                                      |      |   |
| Lubricant, nozzle thread                                       |      | • |
| Flat jet nozzle                                                |      |   |
| Fork wrench (for nozzle replacement)                           | Unit | 2 |
| Blasting hose with electrical control cable and quick coupling |      |   |
| Blasting gun (ergonomic & save)                                |      |   |
| Amount of ice set directly on the jet gun                      |      | • |
| Air pressure set directly on the jet gun                       |      | • |
| Switch for "air only" and "air and ice"                        |      |   |
| Electronic control                                             |      |   |
| With integrated ground strap coil                              |      |   |
| Oil and water separator                                        |      |   |
| Tool bag                                                       |      |   |
| ■ Included in delivery.                                        |      |   |