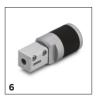

# **EQUIPMENT FOR IB 7/40 ADVANCED** 1.574-002.0

|                                 |    | Order No.   | Description                                                                                                                                                                                                                                                                                                                                                                                                                        |   |
|---------------------------------|----|-------------|------------------------------------------------------------------------------------------------------------------------------------------------------------------------------------------------------------------------------------------------------------------------------------------------------------------------------------------------------------------------------------------------------------------------------------|---|
| MIDDLE CLASS                    |    | Oraci No.   | DESCRIPTION .                                                                                                                                                                                                                                                                                                                                                                                                                      | _ |
| Blast gun and blast hose        |    |             |                                                                                                                                                                                                                                                                                                                                                                                                                                    | _ |
| Spray hose, 1/2"                | 1  | 4.013-042.0 | 5 m spray hose with electric control cable and quick-action couplings, non-marking outer layer, silicone-free (1/2" diameter).                                                                                                                                                                                                                                                                                                     | I |
| Jet gun, XS, Adv                | 2  | 4.775-785.0 | Ergonomic & lightweight blasting gun with safety device against accidental use. Because of its compact design the blasting gun is very lightweight and handy. The advanced blasting gun has an integrated remote control to adjust the blasting pressure and the dry ice output directly on the blasting gun. Furthermore there is a button to choose between "air & ice" or "only air".                                           |   |
| Jet gun, XS, classic            | 3  | 4.775-794.0 | Ergonomic & lightweight blasting gun with safety device against accidental use. Because of its compact design the blasting gun is very lightweight and handy.                                                                                                                                                                                                                                                                      |   |
| Low pressure - blasting nozzles | •  |             |                                                                                                                                                                                                                                                                                                                                                                                                                                    |   |
| Flat jet nozzle, long           | 4  | 4.574-038.0 | Highest efficiency and a low noise level are the result of our optimized nozzle design. Great cleaning results and high area performance.                                                                                                                                                                                                                                                                                          | ı |
| Flat jet nozzle, short          | 5  | 4.574-040.0 | Highest efficiency and a low noise level are the result of our optimized nozzle design. Very short nozzle to blast in narrow areas.                                                                                                                                                                                                                                                                                                | [ |
| Round jet nozzle, short         | 6  | 4.574-039.0 |                                                                                                                                                                                                                                                                                                                                                                                                                                    | [ |
| Round jet nozzle, long          | 7  | 4.574-037.0 | Highest efficiency and a low noise level are the result of our optimized nozzle design. Very aggressive for stubborn contaminations.                                                                                                                                                                                                                                                                                               | [ |
| Angled flat jet nozzle, 90°     | 8  | 4.574-042.0 | Angled nozzle redirect the jet. Ideal to clean injection moulds.                                                                                                                                                                                                                                                                                                                                                                   |   |
| Angled round jet nozzle, 90°    | 9  | 4.574-041.0 |                                                                                                                                                                                                                                                                                                                                                                                                                                    | [ |
| Mini angled nozzle, 60°         | 10 | 4.574-044.0 | Mini angled nozzle for narrow areas. Redirect the blasting jet $60^\circ$ . Overhanging: 57 mm, Length: 260 mm. The set consist of 4 parts: $1 \times \text{Cap nut } 1 \times \text{Extension}$ , $100 \text{ mm}$ (5.321-971.0) $1 \times \text{Angle}$ , $60^\circ$ (5.321-972.0) $1 \times \text{Nozzle}$ (5.321-977.0) There can be mounted as many extensions as needed. The angle and the nozzle can be ordered separately. | [ |
| Mini angled nozzle, 90°         | 11 | 4.574-043.0 | Mini angled nozzle for narrow areas. Redirect the blasting jet 90°. Overhanging: 63 mm, Length: 240 mm. The set consist of 4 parts: $1 \times \text{Cap nut } 1 \times \text{Extension}$ , $100 \text{ mm}$ (5.321-971.0) $1 \times \text{Angle}$ , $90^\circ$ (5.321-973.0) $1 \times \text{Nozzle}$ (5.321-977.0) There can be mounted as many extensions as needed. The angle and the nozzle can be ordered separately.         |   |
| Cavity nozzle                   | 12 | 4.574-045.0 | Diameter: 22 mm. Any number of extension pieces can be attached.                                                                                                                                                                                                                                                                                                                                                                   | [ |
| Extension, 100 mm               | 13 | 5.321-971.0 | 100 mm Extension for Mini angled nozzles (60°, 90°, 135°)                                                                                                                                                                                                                                                                                                                                                                          | [ |
| Angle, 90°                      | 14 | 5.321-973.0 | 90° angle for all Mini angled nozzles.                                                                                                                                                                                                                                                                                                                                                                                             | 1 |